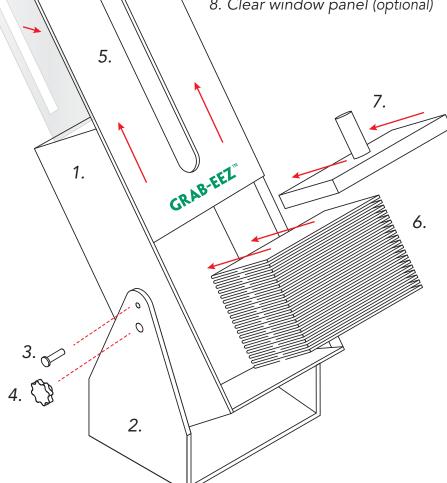

#### Parts list:

- 1. Dispenser Box
- 2. Base Stand
- 3. Screws
- 4. Pivot Pin
- 5. Front Cover
- 6. Wipe Stack (sold separately)
- 7. Weight
- 8. Clear window panel (optional)