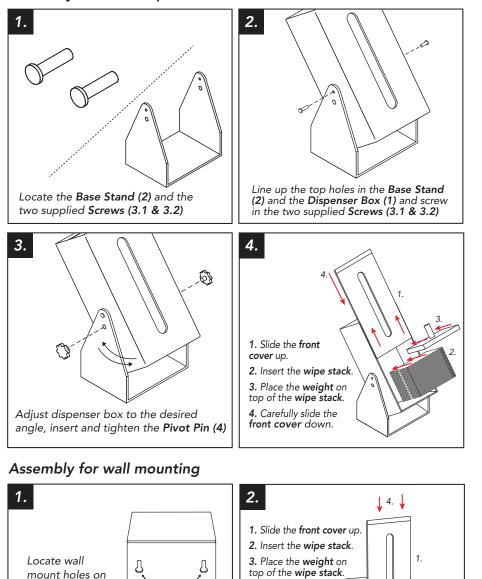

#### Assembly for table top use

the back of the

unit and mount on wall as desired.

J

Optional: You will find a clear plastic cover (8) that can be applied to the inside of the metal sliding cover. Simply remove the tape covering and apply if desired.

4. Carefully slide the front cover down.

High-Tech Conversions 1699 King Street Enfield, Ct, 06082 • www.high-techconversions.com • (860) 265-2633

J