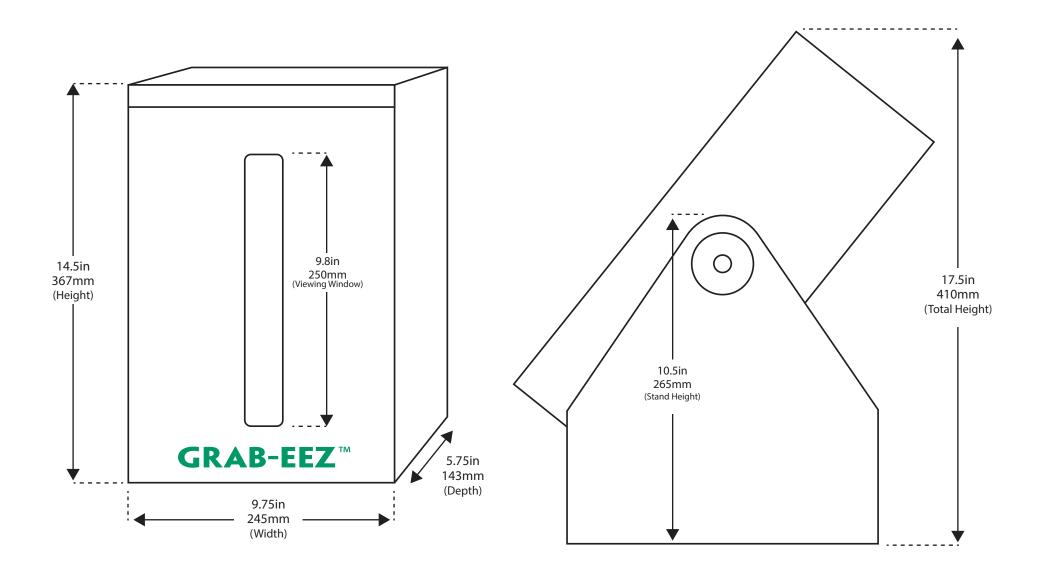

# **GRAB-EEZ**<sup>®</sup>

### **Cleanroom Wipe Dispenser**

Assembly Instructions

8.

#### Parts list:

- 1. Dispenser Box
- 2. Base Stand
- 3. Screws
- 4. Pivot Pin
- 5. Front Cover
- 6. Wipe Stack (sold separately)
- 7. Weight
- 8. Clear window panel (optional)



#### Assembly for table top use

the back of the

unit and mount on wall as desired.

J



Optional: You will find a clear plastic cover (8) that can be applied to the inside of the metal sliding cover. Simply remove the tape covering and apply if desired.

4. Carefully slide the front cover down.

High-Tech Conversions 1699 King Street Enfield, Ct, 06082 • www.high-techconversions.com • (860) 265-2633

J

## **GRAB-EEZ**<sup>®</sup> Cleanroom Wipe Dispenser

Dimensions