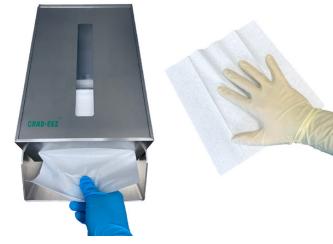

## A solution to wipe waste and crosscontamination in the cleanroom.

The GRAB-EEZ® Cleanroom Wipe Dispenser, now made from durable stainless steel, is your cost saving solution to wasteful wipe use. The easy to use GRAB-EEZ® is wall and table top mountable and is designed to eliminate wasteful wipe use, cross contamination, and counter top clutter.

## Features & Benefits

- · New: Stainless steel construction
- 9" x 9" C-folded wipes
- Redesigned cover makes loading wipes easier!
- · Optional plastic shield protects wipes inside!
- Eliminates waste No more loss of wipes!
- Approximately 3X less unnecessary usage = 3X less expensive!
- · No cross-contamination
- · User friendly
- · Easier to use with gloved hands
- Conforms to good housekeeping practices
- Counter top or wall mountable
- Protected from environment
- · Unique double c-folded design
- · Extremely low in particles & low in chemical extractables
- Up to ISO Class 5 (Class 100) cleanroom compatibility