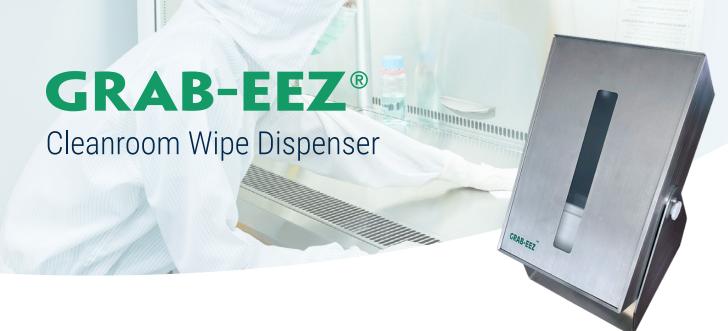

## A solution to wipe waste and crosscontamination in the cleanroom.

The GRAB-EEZ® Cleanroom Wipe Dispenser, now made from durable stainless steel, is your cost saving solution to wasteful wipe use. The easy to use GRAB-EEZ® is wall and table top mountable and is designed to eliminate wasteful wipe use, cross contamination, and counter top clutter.

## Features & Benefits

- · New: Stainless steel construction
- 9" x 9" C-folded wipes
- Redesigned cover makes loading wipes easier!
- · Optional plastic shield protects wipes inside!
- Eliminates waste No more loss of wipes!
- Approximately 3X less unnecessary usage = 3X less expensive!
- · No cross-contamination
- · User friendly
- · Easier to use with gloved hands
- Conforms to good housekeeping practices
- Counter top or wall mountable
- Protected from environment
- · Unique double c-folded design
- · Extremely low in particles & low in chemical extractables
- Up to ISO Class 5 (Class 100) cleanroom compatibility