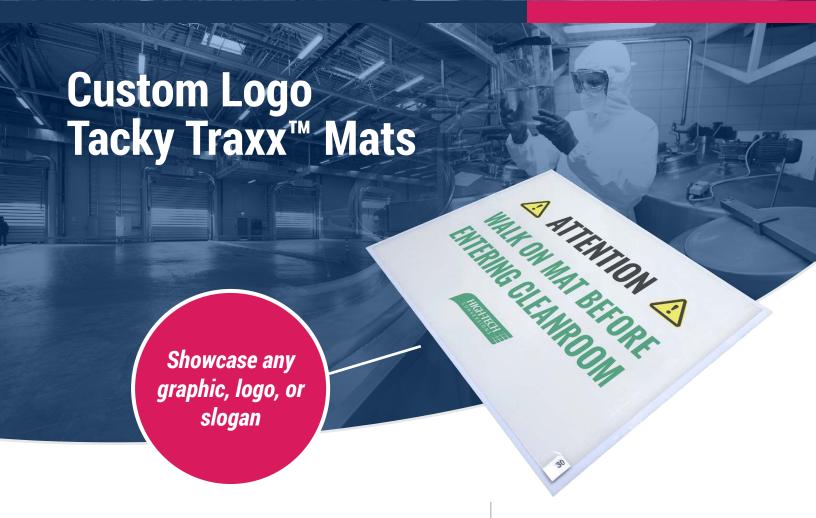

## DESCRIPTION

Showcase your company logo or slogan with our Custom Logo Tacky Traxx Mats. Your logo or slogan will be printed on the reusable frame at the base of 30 clear layers of adhesive film. The frame and mats measure 22" x 30". Base options include gripper surface or two-sided tape.

Custom Logo Tacky Traxx Mats are designed to effectively capture particulate from foot traffic and equipment wheels upon entering a cleanroom. Tacky Traxx cleanroom sticky mats contain numbered layers that easily peel off to reveal a new clean surface.

## **FEATURES**

- · An Industry First!
- Feature Your Logo Or Slogan
- **Gripper Padding Base**
- · 30 Clear Sheets Per Mat, 8 Mats Per Case
- High Quality Adhesive Film Removes Dirt And Dust From Foot And **Cart Traffic**
- Full color, edge-to-edge printing capabilities