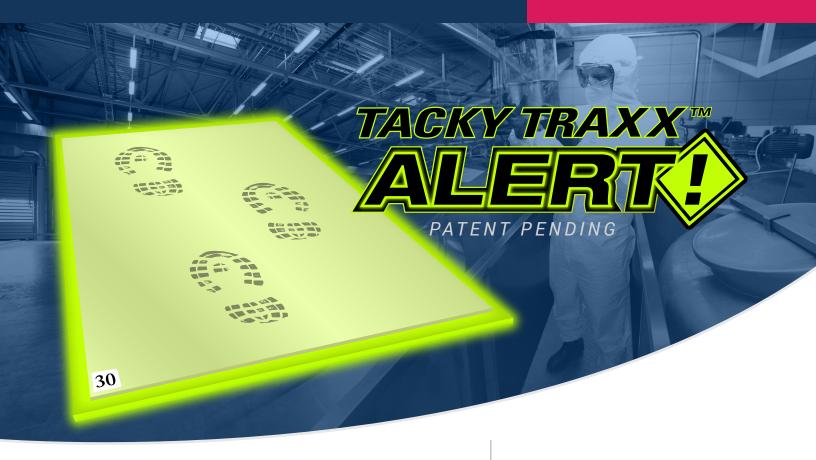

## Safety First!

New Tacky Traxx Alert!™ tackified mats are so bright that you would think they are electric but they are not. The frame's edges below the mat emit a bright yellow/green glow.

Tacky Traxx Alert!™ mats are designed and developed to be highly visible. This new design can help reduce accidental tripping and injuries. It will also ensure that the mats are being used and will reduce contamination in controlled environments.

A complete unit consists of a reusable high visibility base frame with a tackified 30-sheet mat on its surface. Each numbered mat can be replenished (see below).

The Tacky Traxx Alert!™ is available with a gripper backing that allows it to be placed on virtually any surface including carpet. The gripper backing allows it to be moved anytime. It is also available with a two-sided tape for more permanent placement on a dry, clean, and flat surface.

## **FEATURES**

- Base frame has brilliant glowing edges
- Reduce accidental tripping and injuries
- · Light refracting technology illuminates the edges
- · Gripper padding base allows temporary placement
- Tape backing allows more permanent placement
- Ensures mat will be used, further enhancing cleanliness in cleanrooms
- Patent-Pending