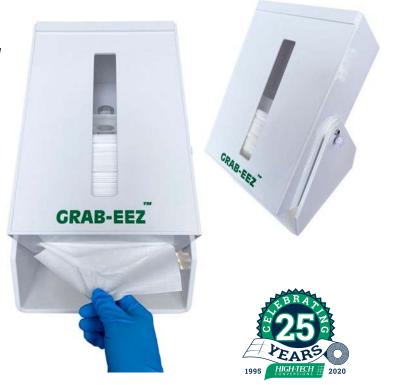

## **GRAB-EEZ Features**

- NEW: 9" x 9" C-Folded Wipes
- NEW: Redesigned Cover Makes Loading Wipes Easier!
- NEW: Optional Plastic Shield Protects Wipes Inside!
- Eliminates Waste No Loss Of Wipes!
- Approximately 3X Less Usage = 3X Less Expensive!
- No Cross Contamination
- User Friendly
- Easier To Use with Gloved Hands
- ESD Plastic Construction
- Conforms To Good Housekeeping Practices
- Counter Top or Wall Mountable
- Protected From Environment
- Unique Double C-Folded Design
- Extremely Low in Particles & Low in Chemical Extractables
- ISO Class 5 (Class 100) and Higher Compatible

## The World's Easiest to Use Cleanroom Wipe Dispenser

New and improved GRAB EEZ! This new size will accommodate wipes in the more traditional size of 9"x9". The loading of wipes is far easier in that the front cover slides up for easy loading and an optional plastic shield can be used to cover the front window. All other benefits are still in place; that is, ESD safe, four holes for optional wall mounting, easy non cross contaminating dispensing, double bagged, and ready to bring into the cleanroom.