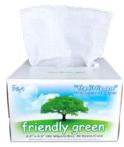

## "The Little One"

4.4" x 8.3"

Perfect wipe large surface areas 280 Wipes/Box, 60 Boxes/Case Item: FG-1