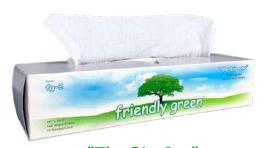

## "The Big One"

15" x 16.6" Perfect wipe large surface areas 140 Wipes/Box, 15 Boxes/Case Item: FG-2