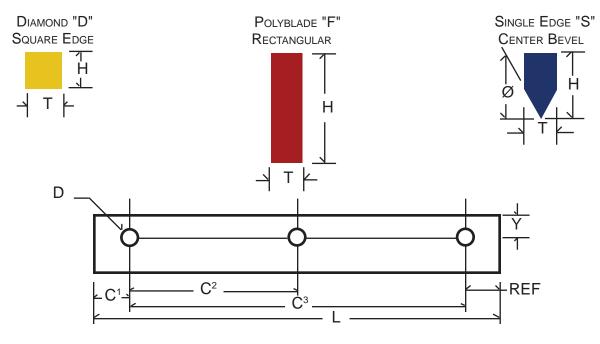

## CUSTOM SPECIFICATIONS

| Name:                                     |                    |               |                                   |                   | Date:                                                                                                                       |      |  |
|-------------------------------------------|--------------------|---------------|-----------------------------------|-------------------|-----------------------------------------------------------------------------------------------------------------------------|------|--|
| COMPANY:                                  |                    |               |                                   |                   |                                                                                                                             |      |  |
| Address:                                  |                    |               |                                   |                   |                                                                                                                             |      |  |
| Сіту:                                     |                    |               | State: ZIP CODE:                  |                   |                                                                                                                             |      |  |
| PHONE #:                                  |                    |               | EMAIL:                            |                   |                                                                                                                             |      |  |
| Screen/St                                 | ENCIL PRINTER:     |               |                                   |                   |                                                                                                                             |      |  |
| METAL BLADE OR POLYURETHANE BLADE (CIRCLE |                    |               | ie): Poly Durometer: Style: Qty:_ |                   |                                                                                                                             | Qтү: |  |
| IMENSIONS: POLYURETHANE                   |                    | <b>M</b> ETAL |                                   |                   | Polyurethane/Metal                                                                                                          |      |  |
| Width: "T                                 |                    | _(INCHE S)    | METAL                             | STANDARD: .012" O | R(INCHES)                                                                                                                   | (мм) |  |
| Неіднт: "Н"                               |                    | _ (INCHES)    |                                   | (INCHES)          | _                                                                                                                           | (MM) |  |
| Length: "L"                               |                    | _(INCHES)     | (INCHES)                          |                   | _                                                                                                                           | (мм) |  |
| SPECIFY ANGLES ON                         | SINGLE EDGE BL     | ADES "Ø":     |                                   |                   |                                                                                                                             |      |  |
| Number Of Holes:                          |                    |               |                                   |                   | Polyurethane Blades                                                                                                         |      |  |
| Hole Diameter:<br>Hole Locations:         | "D":               | (INCHES)      |                                   | (MM)              | U = Precision Machined 60/70/80/90 Durometer (Dimensional Tolerance +/010)  Custom Durometers contact sales for information |      |  |
|                                           | "Y":               | (INCHES)      |                                   | (MM)              |                                                                                                                             |      |  |
|                                           | "C1":              | (INCHES)      |                                   | (MM)              |                                                                                                                             |      |  |
|                                           | "C <sup>2</sup> ": | (INCHES)      |                                   | (MM)              |                                                                                                                             |      |  |
|                                           | "C <sup>3</sup> ": | (INCHES)      |                                   | (MM)              | U = Precision<br>50 Duroi                                                                                                   |      |  |
|                                           | "Ref":             | (INCHES)      |                                   | (MM)              | P = Precision Ground<br>100/110/120 Durometer                                                                               |      |  |